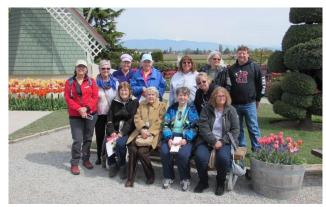

#### And the winner is....

Look at all that money! Denise had good luck at bingo and so did many others. Maybe it's time for you to come find out how much fun we have at the Pavilion!

You can't beat Mother nature when it comes to beauty. Tulips at the Skagit Valley Tulip Festival. If you haven't gone to the festival before, you're missing out.

This is one happy group! Walking through the tulip fields and then a picnic lunch.

The weather was perfect for this outing.

The Walkers first walk of 2019

Joy of Painting

Joy of painting

Live music to celebrate our volunteers